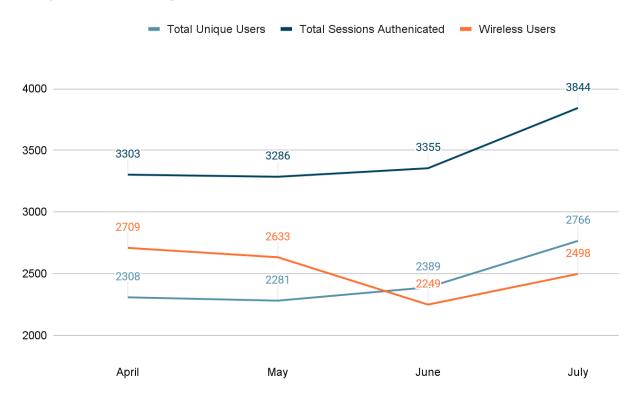

reakfast with record high attendance. This popular program has repeatedly brought high praise from community members and continues to serve the needs of the business community.
- We also held a well-attended Lunch and Learn program about How to Implement and Maximize AI in Your Business.



# **Meridian Library District Board of Trustees**

August 2024 Meeting Board Report\* Department/Division: District Operation Prepared by: Jason Su

#### Statistics

#### Patron Computer and Network Use Report

| Total Unique Users | Total Sessions Authenticated | Avg. User Time | Wireless Users |  |
|--------------------|------------------------------|----------------|----------------|--|
| 2,766              | 3,844                        | 135 min        | 2,498          |  |

## Computer Lab Usage



## Collections



Number of items added to the collection: 3,786 Number of items removed from the collection: 1833

#### **Collection Statistics:**

- 208,963 physical items in collection
- 108,112 total physical circulations
- 39,320 total digital circulations



#### **General Updates**

#### Pinnacle

Pinnacle construction is essentially complete. Our partners have received the Letter of Substantial Completion as well as the full Certificate of Occupancy from the City of Meridian. There are some small punch list items for the contractor to complete, but all major construction has ceased. We've also received all our shelving fixtures and the full furniture package for the Pinnacle branch as scheduled. The Branch is currently awaiting the AMH book sorter. Otherwise, with power, HVAC, an