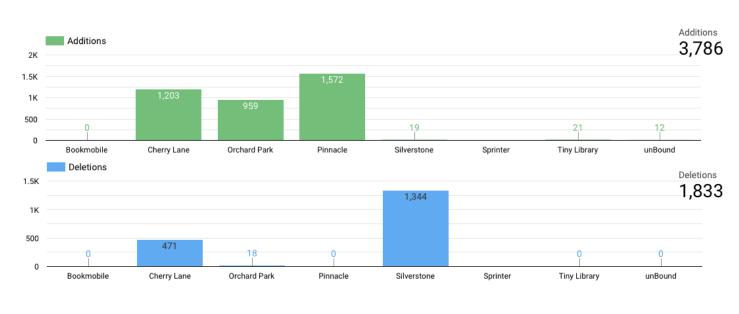

#### 5) Silverstone Close Date for Transition to Pinnacle Branch [ACTION ITEM]

- Trustee Cummings asked if the District had been able to find places for any of the unneeded infrastructure from Silverstone. Director Grove said those decisions won't be made until after the majority of the moving is done. Chair Kohler asked if there is a "buffer" scheduled in for the opening, in case anything happens last minute to prevent the opening from happening on time. Director Grove said there is always the possibility that something could happen, but nothing big is anticipated. Chair Kohler asked what Director Grove thought patrons would think of the month-long closure. Director Grove said it's been an adjustment for some since Silverstone has been there for fifteen years, but the transition to Pinnacle will be a greater long-term benefit. Adding extra Bookmobile stops is also an option. Trustee Larsen added that Silverstone was always intended to be a temporary location before moving somewhere more sustainable. The District will also be encouraging patrons to take advantage of its Home Delivery options. Trustee Cummings asked if it would be possible to move the road signs from Silverstone to Pinnacle.