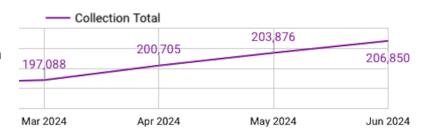

| Total Unique Users | Total Sessions Authenticated | Avg. User Time | Wireless Users |
|--------------------|------------------------------|----------------|----------------|
| 2,389              | 3,355                        | 121 min        | 2,249          |

#### **Total Computer Users**

#### **Total Computer Sessions**



Quarterly snapshot of computer lab and wifi usage between March - June 2024.



<sup>\*</sup>Monthly board reports cover the month prior to the meeting (i.e., the July report is for June 1-30)

#### **Collections**

Number of items added to the collection: 2,944

Number of items removed from the collection: 4,709



#### **Collection Statistics:**

- 206,850 physical items in collection
- 103,751 total physical circulations
- 37,553 total digital circulations



#### **OverDrive Digital Books and Kanopy Movie Usage**



\*March - June 2024

- Audiobooks 60,393
- Magazines 6,513
- eBooks 44,748
- Films 532

#### **Digital Resources**

The District directs a considerable amount of funding towards making digital resources available to our community. Among them is Mango Languages (language learning), RefUSA (market analysis), NewsBank (newspaper access), and more.

#### **Quarterly Usage Stats:**

- 2,772 Total Users
- 28,903 Downloads.

Not included in the accompanying graph is data on the New York Times (Games, Cooking, and News) and the Wall Street Journal. Those services are offered at no charge to patrons in 3-day increments. Patrons simply need to authenticate their NYT/WSJ credentials through a link



provided on the mld.org website. These t