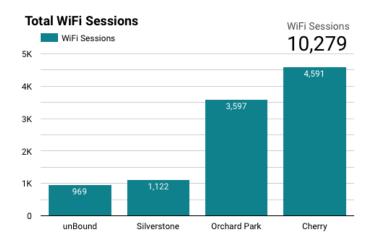

S         | 407            | 172             | 1,337          | 31,351            | \$2,310.50             | \$5.67           | 9:16                          | 3,750:51 |



#### **Meridian Library District Board of Trustees**

July 2024 Meeting Board Report\*
Department/Division: District Operation
Prepared by: Jason Su

#### **Statistics**

**Patron Computer and Network Use Report** 

| Total Unique Users | Total Sessions Authenticated | Avg. User Time | Wireless Users |
|--------------------|------------------------------|----------------|----------------|
| 2,389              | 3,355                        | 121 min        | 2,249          |

#### **Total Computer Users**

#### **Total Computer Sessions**



Quarterly snapshot of computer lab and wifi usage between March - June 2024.



<sup>\*</sup>Monthly board reports cover the month prior to the meeting (i.e., the July report is for June 1-30)

#### **Collections**

Number of items added to the collection: 2,944

Number of items removed from the collection: 4,709



#### **Collection Statistics:**

- 206,850 physical items in collection
- 103,751 total physical circulations
- 37,553 total digital circulations



#### **OverDrive Digital Books and Kanopy Movie Usage**



\*March - June 2024

- Audiobooks 60,393
- Magazines 6,513
- eBooks 44,748
- Films 532

#### **Digital Resources**

The District directs a considerable amount of funding towards making digital resources available to our community. Among them is Mango Languages (language learning), RefUSA (market analysis), NewsBank (newspaper access), and more.

####