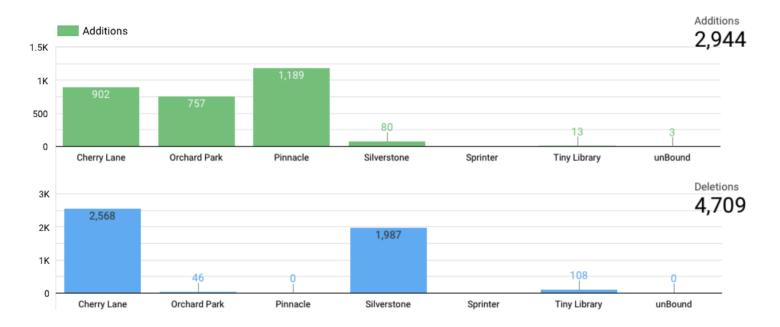

Meeting Board Report\*
Department/Division: District Operation
Prepared by: Jason Su

#### **Statistics**

**Patron Computer and Network Use Report** 

| Total Unique Users | Total Sessions Authenticated | Avg. User Time | Wireless Users |
|--------------------|------------------------------|----------------|----------------|
| 2,389              | 3,355                        | 121 min        | 2,249          |

#### **Total Computer Users**

#### **Total Computer Sessions**



Quarterly snapshot of computer lab and wifi usage between March - June 2024.



<sup>\*</sup>Monthly board reports cover the month prior to the meeting (i.e., the July report is for June 1-30)

#### **Collections**

Number of items added to the collection: 2,944

Number of items removed from the collection: 4,709



#### **Collection Statistics:**

- 206,850 physical items in collection
- 103,751 total physical circulations
- 37,553 total digital circulations



#### **OverDrive Digital Books and Kanopy Movie Usage**



\*March - June 2024

- Audiobooks 60,393
- Magazines 6,513
- eBooks 44,748
- Films 532

#### **Digital Resources**

The District directs a considerable amount of funding towards making digital resources available to our community. Among them is Mango Languages (language learning), RefUSA (market analysis), NewsBank (newspaper access), and more.

#### **Quarterly Usage Stats:**

- 2,772 Total Users
- 28,903 Downloads.

Not included in the accompanying graph is data on the New York Times (Games, Cooking, and News) and the Wall Street Journal. Those services are offered at no charge to