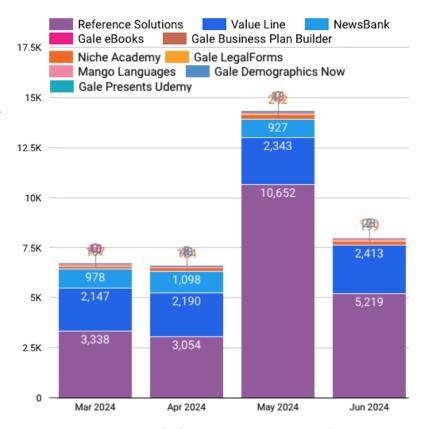

ions
- 37,553 total digital circulations



#### **OverDrive Digital Books and Kanopy Movie Usage**



\*March - June 2024

- Audiobooks 60,393
- Magazines 6,513
- eBooks 44,748
- Films 532

#### **Digital Resources**

The District directs a considerable amount of funding towards making digital resources available to our community. Among them is Mango Languages (language learning), RefUSA (market analysis), NewsBank (newspaper access), and more.

#### **Quarterly Usage Stats:**

- 2,772 Total Users
- 28,903 Downloads.

Not included in the accompanying graph is data on the New York Times (Games, Cooking, and News) and the Wall Street Journal. Those services are offered at no charge to patrons in 3-day increments. Patrons simply need to authenticate their NYT/WSJ credentials through a link



provided on the mld.org website. These two resources are provided in a joint agreement between multiple consortium library partners who share cost based on population size.

#### **Quarterly WSJ and NYT Stats:**

- 568 NYT users authenticated across all three resources
- 127 WSJ users authenticated.

#### **General Updates**

Construction of our new Pinnacle branch continues to move forward ahead of schedule. Major construction is near completion and the branch is now awaiting power meters and testing of HVAC and fire lite systems before TCO inspections.



We experienced another HVAC failure at Cherry Lane. A glycol pump in a crawl space above the IT room developed a pinhole leak sometime on Friday. The issue went undetected until Saturday when staff noticed the carpet area around the I