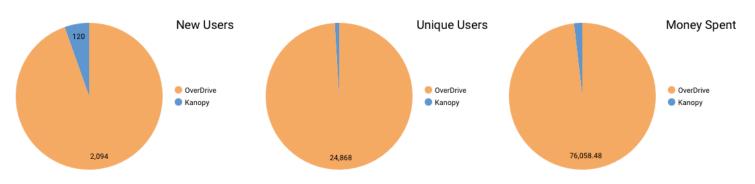

g. User Time | Wireless Users |
|--------------------|------------------------------|----------------|----------------|
| 2,389              | 3,355                        | 121 min        | 2,249          |

#### **Total Computer Users**

#### **Total Computer Sessions**



Quarterly snapshot of computer lab and wifi usage between March - June 2024.



<sup>\*</sup>Monthly board reports cover the month prior to the meeting (i.e., the July report is for June 1-30)

#### **Collections**

Number of items added to the collection: 2,944

Number of items removed from the collection: 4,709



#### **Collection Statistics:**

- 206,850 physical items in collection
- 103,751 total physical circulations
- 37,553 total digital circulations



#### **OverDrive Digital Books and Kanopy Movie Usage**



\*March - June 2024

- Audiobooks 60,393
- Magazines 6,513
- eBooks 44,748
- Films 532

#### **Digital Resources**

The District directs a considerable amount of funding towards making digital resources available to our community. Among them is Mango Languages (language learning), RefUSA (market analysis), NewsBank (newspaper access), and more.

#### **Quarterly Usage Stats:**

- 2,772 Total Users
- 28,903 Downloads.

Not included in the accompanying graph is data on the New York Times (Games, Cooking, and News) and the Wall Street Journal. Those services are offered at no charge to patrons in 3-day increments. Patrons simply need to authenticate their NYT/WSJ credentials through a link



provided on the mld.org website. These two resources are provided in a joint agreement between mult