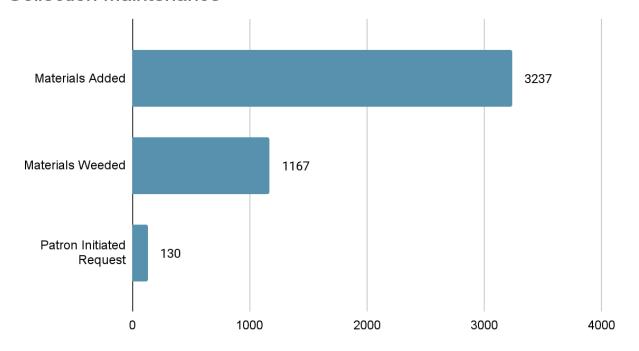

|
| Nontraditional Items (Kits,<br>Digital Devices, Hotspot, etc) | 5,304           | 0.81%          |
| Other (Magazines, CDs, ILLs, etc)                             | 6,458           | 0.99%          |

# Total Checkouts by Type

Total Checkouts: 652,804





## **Meridian Library District Board of Trustees**

April 2023 Meeting Board Report\*

Department/Division: District Support Services (DSS)

Prepared by: Jason Su

### **Statistics**

Patron Computer and Network Use Report

| Total Unique Users | Total Sessions Authenticated | Avg. User Time | Wireless Users |
|--------------------|------------------------------|----------------|----------------|
| 1,830 (-116)       | 2,742 (-177)                 | 89 min (-2)    | 1,753 (-194)   |

### Collections

## **Collection Maintenance**



<sup>\*</sup>Monthly board reports cover the month prior to the meeting (i.e., the April report is for March 1-31).

As of March 31, 2023, the Meridian Library currently has 191,951 physical items in the collection and 44,560 digital items. This correlates to 88,778 total physical circulations for the month of April alone and 27,953 digital.\*

## Circulation breakdown by category



<sup>\*</sup>These figures do not include Orchard Park which will be available in future reports.

## **General Updates**

### **Broadband**

We recently received notice from our internet provider that they plan on providing fiber service to the Silverstone branch to align with fiber installs they've performed at all our other branches with the full understanding that we may not be in that building long-term