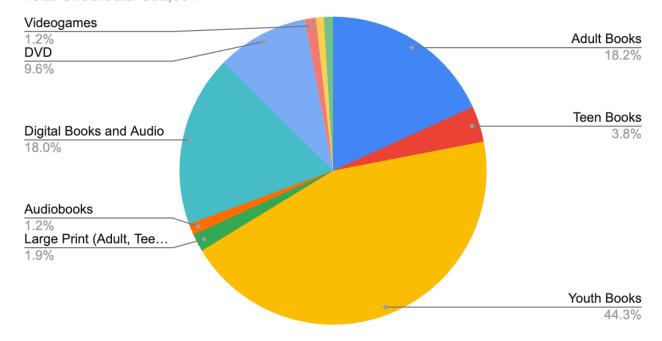

| 291,032         | 44.58%         |
| Large Print (All age groups)                                  | 12,184          | 1.87%          |
| Audiobooks (All age groups)                                   | 7,812           | 1.20%          |
| Digital Books & Audiobooks                                    | 118,338         | 18.13%         |
| DVD                                                           | 63,320          | 9.70%          |
| Videogames                                                    | 7,698           | 1.18%          |
| Nontraditional Items (Kits,<br>Digital Devices, Hotspot, etc) | 5,304           | 0.81%          |
| Other (Magazines, CDs, ILLs, etc)                             | 6,458           | 0.99%          |

# Total Checkouts by Type

Total Checkouts: 652,804





## **Meridian Library District Board of Trustees**

April 2023 Meeting Board Report\*

Department/Division: District Support Services (DSS)

Prepared by: Jason Su

### **Statistics**

Patron Computer and Network Use Report

| Total Unique Users | Total Sessions Authenticated | Avg. User Time | Wireless Users |
|--------------------|------------------------------|----------------|----------------|
| 1,830 (-116)       | 2,742 (-177)                 | 89 min (-2)    | 1,753 (-194)   |

### Collections

## **Collection Maintenance**



<sup>\*</sup>Monthly board reports cover the month prior to the meeting (i.e., the April report is for March 1-31).

As of March 31, 2023, the Meridian Library currently has 191,951 physical items in the collection and 44,560 digital items. This correlates