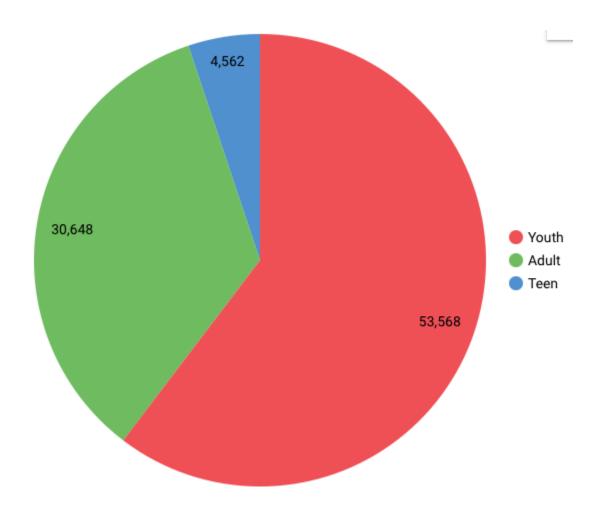

Services (DSS)

Prepared by: Jason Su

### **Statistics**

Patron Computer and Network Use Report

| Total Unique Users | Total Sessions Authenticated | Avg. User Time | Wireless Users |
|--------------------|------------------------------|----------------|----------------|
| 1,830 (-116)       | 2,742 (-177)                 | 89 min (-2)    | 1,753 (-194)   |

### Collections

## **Collection Maintenance**



<sup>\*</sup>Monthly board reports cover the month prior to the meeting (i.e., the April report is for March 1-31).

As of March 31, 2023, the Meridian Library currently has 191,951 physical items in the collection and 44,560 digital items. This correlates to 88,778 total physical circulations for the month of April alone and 27,953 digital.\*

## Circulation breakdown by category



<sup>\*</sup>These figures do not include Orchard Park which will be available in future reports.

## **General Updates**

### **Broadband**

We recently received notice from our internet provider that they plan on providing fiber service to the Silverstone branch to align with fiber installs they've performed at all our other branches with the full understanding that we may not be in that building long-term.

Last year, the Library participated in the eRate bidding process in anticipation of a South Branch expansion. Included in the bid was networking equipment, switches, and cabling work (Category 2) and is funded by USAC and the FCC. By participating in these bids, the District can recover 50% of the cost of Category 2 equipment purchased for the new building or to add/replace equipme