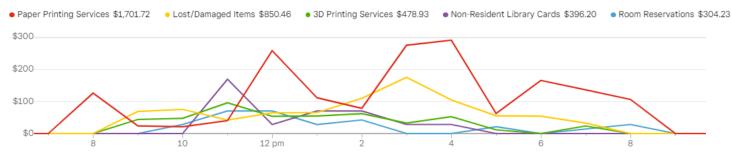

, non-tax revenue continues to track high with sales exceeding expectations.
- 42% of the general fund expenditure budget has been utilized. Expenditure flow is anticipated to increase in the summer months.
- Operating costs represent 21.8% of the total FY23 general fund budget. Operating
  expenditures are tracking at 39.05% budget usage to date. Operating is a large category
  that includes professional services, banking fees, copy/print costs, consortium, non-capital
  equipment and furniture, information technology, marketing, collections, programs
  supplies, taxes, vehicle expenses and facility repair/maintenance.
- The admin team is watching the budget closely to ensure the second half of the fiscal year goes smoothly.

#### **April Square Snapshot**

Top 5 Categories: Gross Sales



<sup>\*</sup>Monthly financial board reports cover the month that is two months prior to the meeting (i.e., the May report is for March 1-31).

# Meridian Library District Budget vs. Actuals: Budget FY23 by Class - FY23 P&L Classes October 2022 - September 2023

|                                                                                                                                                       | ACTUAL                                    | ANNEX<br>BUDGET                    |                                             | % OF BUDGET               | ACTUAL                                              | CHERRY LAI                                              | NE<br>OVER BUDGET                                         | % OF BUDGET                                    | ACTUA