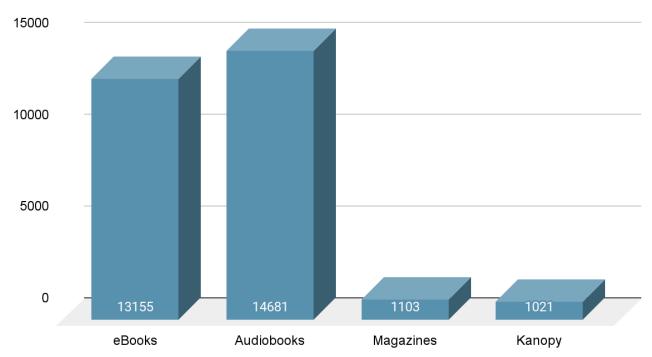

#### OverDrive Usage Stats

- OverDrive: New Users 566, Unique Users 5888 Total Checkout: 28,899
- Kanopy: 37 new users, 307 video plays, 6,992 minutes streamed

<sup>\*</sup>Monthly board reports cover the month prior to the meeting (i.e., the April report is for March 1-31).