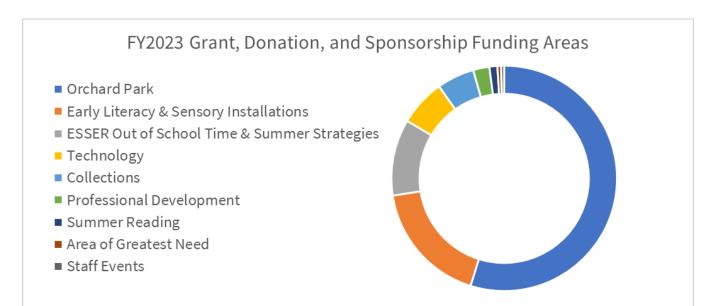

#### Meridian Library Foundation

The Foundation recently launched a seven-week "Libraries Connect" series on social media to share more information about what libraries do, and specifically how the Meridian Library District serves our community with resources and programming. The community has been engaging with this content; the Foundation has seen an increase of 105% in Instagram followers, and a 971% increase in accounts engaged (increased from the previous 2-week period). The Foundation has seen resurgence of sales for our Bonfire shirt fundraiser raising an additional \$15,139.97. Additionally, the Foundation has received \$1,425 in online donations with wonderful messages of support for our Meridian Library: Books open the word! Thank You!; Keep up the great work!; Thank you for your continued programs and community outreach efforts! Our family loves all you do for the community!; and more. These recent donations will help fund Early Literacy & Sensory Installations, technology, and other projects at the new Orchard Park location.

#### **Capital Projects**

- The remaining tenant improvements needed to secure final occupancy are nearly complete
  for Orchard Park. There will be a few other tenant improvements that will need to be
  wrapped up before all of the tenant improvements are completed but many of the
  remaining items will not be required for occupancy.
- Orchard Park staff are busy getting the building ready for opening. Many of the books have been put on the shelves and most of the furniture has been located throughout the building.
- Staff are working with Brighton and LKV on the designs for the South Branch project. The
  project will be 12,000 square feet and have similar, but not identical, design elements as
  Orchard Park.