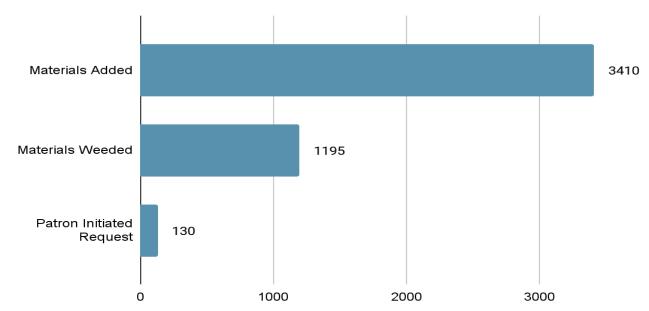

March 2023 Meeting Board Report\*

Department/Division: District Support Services (DSS)

Prepared by: Jason Su

#### **Statistics**

Patron Computer and Network Use Report

| Total Unique Users | Total Sessions Authenticated | Avg. User Time | Wireless Users |
|--------------------|------------------------------|----------------|----------------|
| 1,946 (+111)       | 2,919 (+198)                 | 89 min (-2)    | 1,947 (+289)   |

#### **Digital Collection**

#### OverDrive Usage Stats



- OverDrive: New Users 566, Unique Users 5888 Total Checkout: 28,899
- Kanopy: 37 new users, 307 video plays, 6,992 minutes streamed

<sup>\*</sup>Monthly board reports cover the month prior to the meeting (i.e., the April report is for March 1-31).

#### Collections

#### **Collection Maintenance**



#### **Digital Databases**



#### **General Updates**

#### **Broadband**

After a year of delays, the unBound branch is finally running on fiber internet. We saw an immediate 10-fold increase in speed after activation, and we'll see even higher speeds once our firewall is updated to support full 1Gbps speeds at all locations.

#### **Facilities**

Due to a clerical error with the Idaho State Police, we were able to purchase a 2018 Chevrolet Silverado truck from the State surplus site for a fraction of its true value. We're having the vehicle evaluated now and plan on deploying it as a maintenance vehicle once service is complete.

Our maintenance coordinator requested multiple bids for repaving on Leisure Lane. Only one company came back with a quote. The estimated cost to grade and re