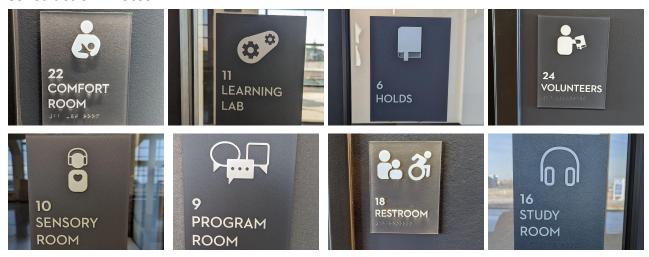

## **Construction Updates**

- District occupancy is projected for February 2023
  - o Still waiting for the remaining doors and windows to be installed
  - Have some outstanding questions to the city
- Internet service is in place and the sorter machine is fully operational
- The first of three furniture vendors has delivered and installed furnishings
- The fire suppression system work is complete
- Room signage, including pictograms, for added accessibility in the public areas of the library is finalized.
- Equipment for the Sensory Room including a calming projector, LED curtains, and a bubble wall has been ordered
- The interactive activity panels that will mount in the Children's Activity room are on order (examples below)

### **Construction Photos**

Room signage with iconography

Sensory room with crash pads installed

Furniture installation in the staff area (left) and service counter with height-adjustable desks (right)

<sup>\*</sup>Monthly board reports cover the month prior to the meeting (i.e., the March report is for Feb. 1-28).