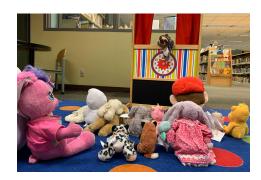

Goal 2: Undertake a Community-Wide Initiative to Improve Early Literacy

- Stuffed Animal Sleepover: Twenty-two participants attended a Cozy Critters Stuffed Animal Sleepover, hosted by the YS Department's mascot Rascal. When the children dropped off their critters they received a name tag to practice writing their friend's name and stayed to enjoy Pajama Storytime. When they picked up their critters the following day, they received a photo storybook detailing the overnight adventures.
- **School Tour:** Preschool Academy visited the library for a behind-the-scenes tour of the bookmobile and sorter machine, along with a special dog-themed storytime and art activity.