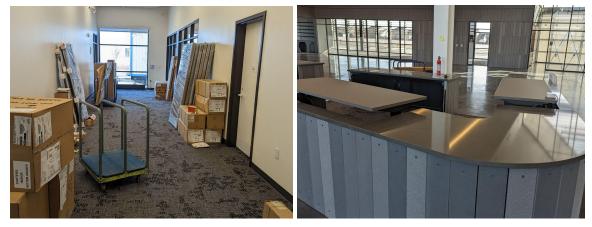

## **Construction Updates**

- District occupancy is projected for February 2023
  - o Still waiting for the remaining doors and windows to be installed
  - Have some outstanding questions to the city
- Internet service is in place and the sorter machine is fully operational
- The first of three furniture vendors has delivered and installed furnishings
- The fire suppression system work is complete
- Room signage, including pictograms, for added accessibility in the public areas of the library is finalized.
- Equipment for the Sensory Room including a calming projector, LED curtains, and a bubble wall has been ordered
- The interactive activity panels that will mount in the Children's Activity room are on order (examples below)

### **Construction Photos**

Room signage with iconography

Sensory room with crash pads installed

Furniture installation in the staff area (left) and service counter with height-adjustable desks (right)

<sup>\*</sup>Monthly board reports cover the month prior to the meeting (i.e., the March report is for Feb. 1-28).