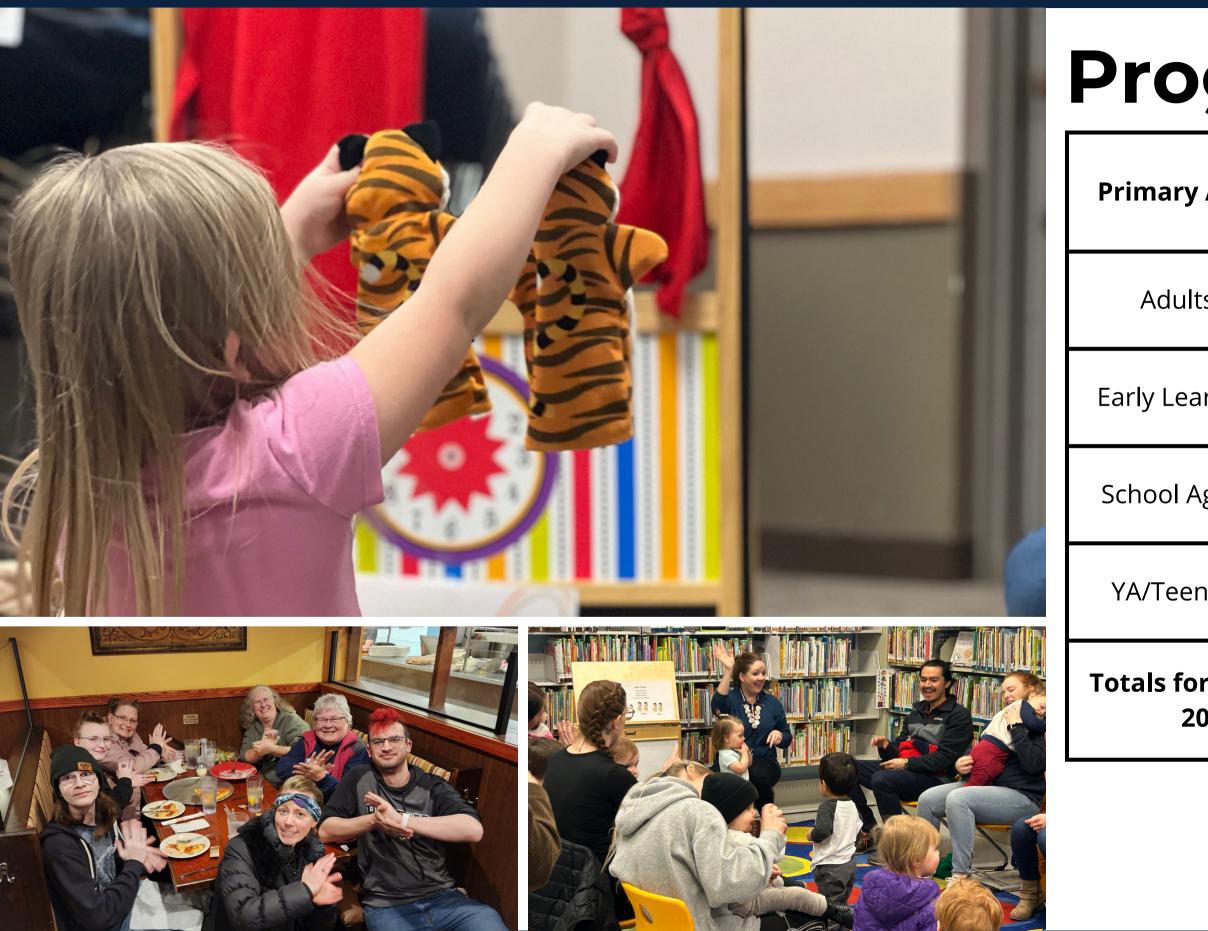

### Programs

- Touch a Truck Storytime
  - Over 110 people attended and got an opportunity to meet Officer Denney from the Meridian Police Department. She read books, answered questions about her job and then let the kids explore the police car!
- Kindergarten All-Stars
  - This kindergarten readiness class is a 6 week course where 4-5 year olds come to practice skills to get ready for kindergarten. 'Students' practiced classroom skills, ABCs, and fine motor skills in a setting mimicking school.

## Programs

| Audience           | Program<br>Attendance | Number of<br>Programs |
|--------------------|-----------------------|-----------------------|
| ts (19+)           | 118                   | 257                   |
| arning (0-5)       | 2,472                 | 102                   |
| Aged (6-11)        | 327                   | 13                    |
| ns (12-18)         | 117                   | 8                     |
| or February<br>023 | 3,192                 | 386                   |