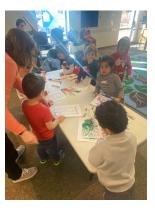

### Programs

- Touch a Truck Storytime
  - Over 110 people attended and got an opportunity to meet Officer Denney from the Meridian Police Department. She read books, answered questions about her job and then let the kids explore the police car!
- Kindergarten All-Stars
  - This kindergarten readiness class is a 6 week course where 4-5 year olds come to practice skills to get ready for kindergarten. 'Students' practiced classroom skills, ABCs, and fine motor skills in a setting mimicking school.

#### Goal 2: Undertake a Community-Wide Initiative to Improve Early Literacy

**ELSA/Kindergarten All-Stars**: This foundational and fun program is once again happening in person! This kindergarten readiness class is a 6 week course where 4-5 year olds come to practice skills to get ready for kindergarten. 'Students' practiced classroom skills, ABCs, and fine motor skills in a setting mimicking school.