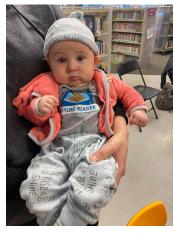

#### Highlights

- We distributed Sharing Stories for Idaho Babies kits from IDAEYC. Here is a photo of one of our Baby Time participants wearing her "Future Reader" onesie to storytime!
- During a special Valentine's Day storytime, Ms. Paige told the children they could keep their Valentine or give it to someone special. Brooklyn raised her hand and said, "I'm going to give mine to you, Ms. Paige."

Future Storyteller