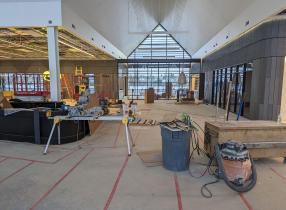

(Left) Cabinetry in the children's place space - (Right) Ceiling installation begins