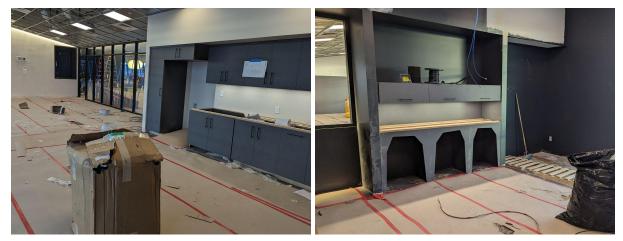

### **Construction Photos**

View of the service desk from the north entrance.

Windows installation in the large meeting room and the program room

Installation of the cabinetry in the program room and the sensory room

(Left) Cabinetry in the children's place space - (Right) Ceiling installation begins