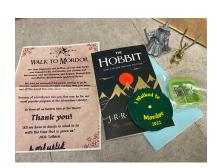

#### • Walk to Mordor:

In November, we wrapped up our two-month long program where people could track miles walked or minutes read to see if they could "walk to Mordor." Silverstone was fully decorated to celebrate, and participants could come in every five miles and make a commemorative button to track their progress. The goal of the program was to encourage exercise AND reading by using the popularity of Tolkien's fantasy world as motivation. We had over 150 people participate and our most enthusiastic participants were school-aged children who were extremely motivated by the prizes, which were awarded in

tiers according to who had the most miles. Our top winner walked and/or read over 400 miles. Thanks to Library Assistant Ryan for organizing and managing a very successful program and unBound staff for helping with prizes.