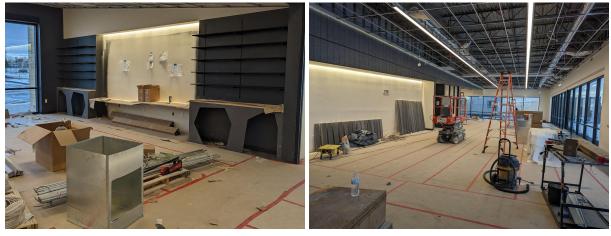

(Left) Cabinetry in the children's place space - (Right) Ceiling installation begins