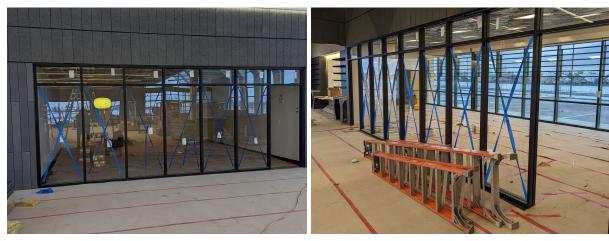

### **Construction Photos**

View of the service desk from the north entrance.

Windows installation in the large meeting room and the program room

Installation of the cabinetry in the program room and the sensory room