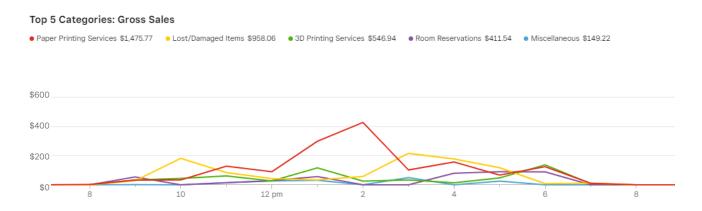

### **Square November Snapshot**

Printing sales were our top grossing item again in November. We saw an increase in fee collections and a decrease in room reservations .