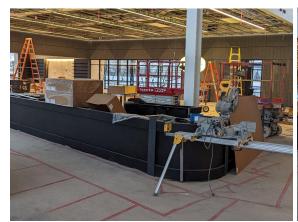

### **Construction Photos**

View of the service desk from the north entrance.

Windows installation in the large meeting room and the program room

Installation of the cabinetry in the program room and the sensory room