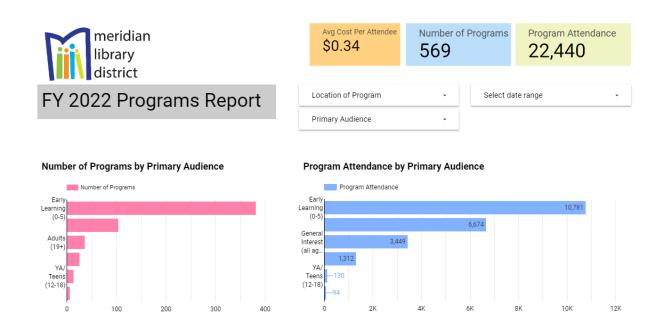

#### **Programs**

Goal 2: Early Literacy
Goal 3: Community Needs

ELSA/TASC: It's been an interesting few years offering programs while adapting to Covid, construction, capital projects, staffing shortages, and staffing changes, but the statistics demonstrate the story of how far we have come and the amazing work the programs staff do at all of our locations. These images represent October 2021 through July 2022.