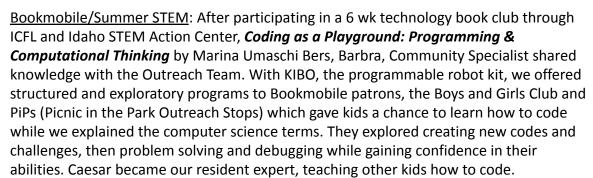

Community/Summer Meals Finale: Elsa (West Ada Schools Nutrition) asked us to bring the Bookmobile to the end of summer party for the summer meals program at Tully Park. During the hour-long program, Justin had about 75 people on the Bookmobile and 99 people visited Barbra and Maria with the outdoor event. We also gave away 40 STEM bags for families to take home and build catapults. Several people expressed appreciation for MLD coming to the summer meal sites throughout this summer. Summer meals are federally funded, administered through WASD, to ensure food access to 1-18 year olds in the summer.