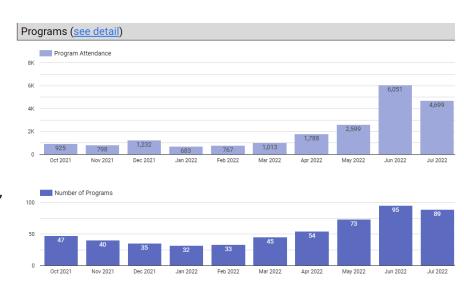

#### **Programs**

Goal 2: Early Literacy
Goal 3: Community Needs

ELSA/TASC: It's been an interesting few years offering programs while adapting to Covid, construction, capital projects, staffing shortages, and staffing changes, but the statistics demonstrate the story of how far we have come and the amazing work the programs staff do at all of our locations. These images represent October 2021 through July 2022.