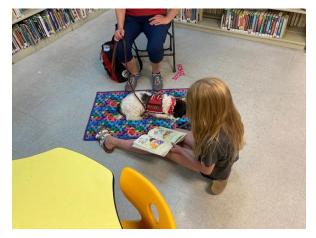

Our program highlight for July is our Tales to Tails program in which kids can come in and read to any of three therapy dogs. Those that are waiting for a turn with the Go Team Therapy Dogs

often choose to read to Edgar. Reading to an animal instead of a person can increase confidence in children, boosting their willingness to practice their literacy skills, without fear of judgment.