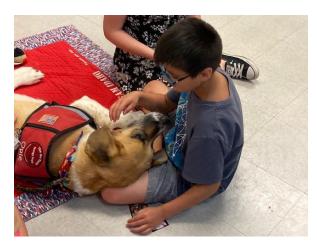

Our program highlight for July is our Tales to Tails program in which kids can come in and read to any of three therapy dogs. Those that are waiting for a turn with the Go Team Therapy Dogs

often choose to read to Edgar. Reading to an animal instead of a person can increase confidence in children, boosting their willingness to practice their literacy skills, without fear of judgment.