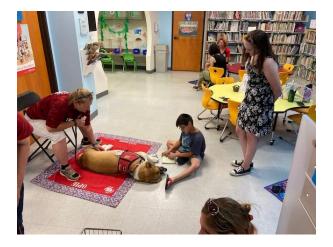

Our program highlight for July is our Tales to Tails program in which kids can come in and read to any of three therapy dogs. Those that are waiting for a turn with the Go Team Therapy Dogs

often choose to read to Edgar. Reading to an animal instead of a person can increase confidence in children, boosting their willingness to practice their literacy skills, without fear of judgment.